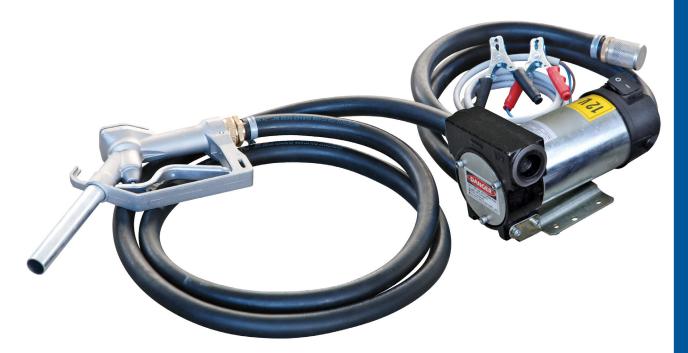

## Diesel Transfer Pump Kit 228-12 / 288-12CT80 / 228-12P0

Diesel transfer pump kit suitable for diesel- supplied with hose, filter and nozzle.

Features:

- Suitable for diesel
- 1" BSPF
- 12V DC
- Flow rate of 35 l/min
- Red and black battery crocodile clips
- Suction hose
- Filter
- 4m delivery hose
- Aluminium nozzle
- Also available as pump only or pump kit with flow meter

## Part Codes

| 228-12    | Battery Pump 12 V DC inc/ of manual nozzle kit                    |
|-----------|-------------------------------------------------------------------|
| 228-12CT8 | CT80 Battery Pump 12V DC inc/ of manual nozzle kit and flow meter |
| 228-12PO  | Battery Pump 12V DC only                                          |