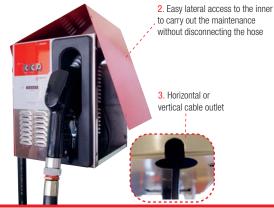

| COMPACT 50E-230  | 230 VAC | •                           | PA-60               | 40-50         | 28052-CF00000 |
| COMPACT 75E-230  | 230 VAC | •                           | PA-80               | 65-70         | 28290-CF00000 |
| COMPACT 90E-12   | 12 VDC  | •                           | PA-80               | 70-80         | 28250-CF00000 |
| COMPACT 100E-230 | 230 VAC | •                           | PA-120              | 75-85         | 28300-CF00000 |

\* Ask for other versions at 110 VAC and 24 VDC

#### Pedestal base

#### Accessories:



- Hexagonal pedestal base (COMPACT) · height 1 m
- F1" aluminium flange kit (special for COMPACT)

800400014 800003029

### > FEATURES

1. Automatic pump connection and stopping when the nozzle is taken off or hung up by its hanger micro-switch