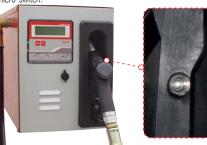

### > FEATURES

1. Automatic pump connection and stopping when the nozzle is taken off or hung up by its hanger micro-switch