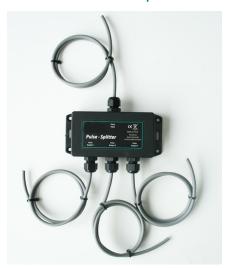

#### WATERPROOF VERSION

The waterproof pulse splitter benefits from a completly encapsulated enclosure meaning it could be regarded as waterproof to IP68 standard.

#### STAINLESS STEEL BRACKET

To avoid messy wiring installations, the waterproof pulse splitter comes with a stainless steel mounting bracket for use within a water meter pit.

Owing to periodical improvements of our products the supplied products can differ in some details from the data stated in the prospectus material.

Standard Pulse Splitter

Waterproof Pulse Splitter

**DIN Rail Pulse Splitter** 