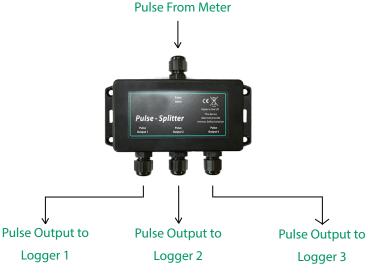

# PULSE SPLITTER Split Meter Pulses Up To 3 Loggers

EN-PS Pulse Splitters are the convenient way of splitting meter pulse outputs to up to 3 separate loggers or telemetry systems

## **INPUT/OUTPUT CONNECTIONS**

- Pulse Input
- Upto 3 pulse loggers output