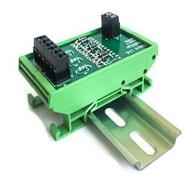

### **EASY TO INSTALL**

The Standard Pulse Splitter has simple screw terminals located inside the enclosure to allow easy wiring of pulse equipment. DIN rail versions make for simple installation within control panels.

Owing to periodical improvements of our products the supplied products can differ in some details from the data stated in the prospectus material.

Standard Pulse Splitter

Waterproof Pulse Splitter

**DIN Rail Pulse Splitter** 