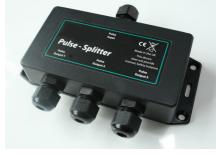

### **EASY TO INSTALL**

The Standard Pulse Splitter has simple screw terminals located inside the enclosure to allow easy wiring of pulse equipment. DIN rail versions make for simple installation within control panels.

Owing to periodical improvements of our products the supplied products can differ in some details from the data stated in the prospectus material.

Standard Pulse Splitter

Waterproof Pulse Splitter

**DIN Rail Pulse Splitter** 